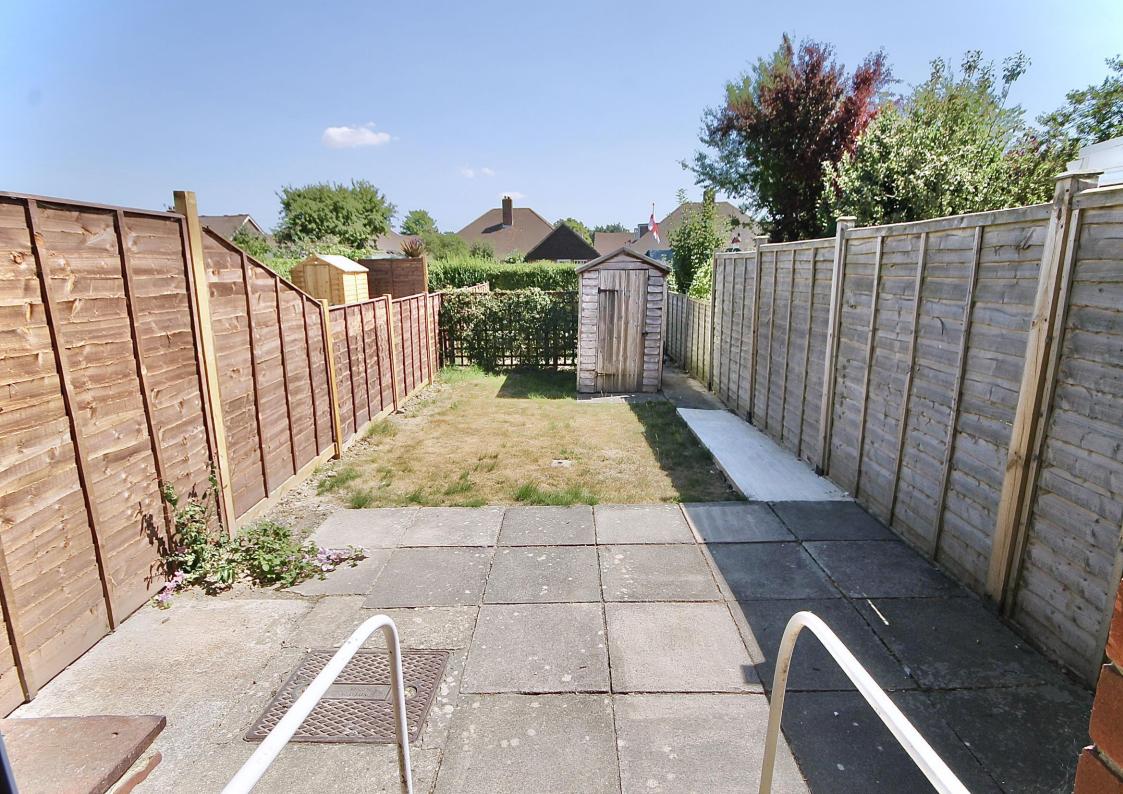

## External

- Front Garden with pathway leading to front door
- Private Enclosed Rear Garden
- Shed