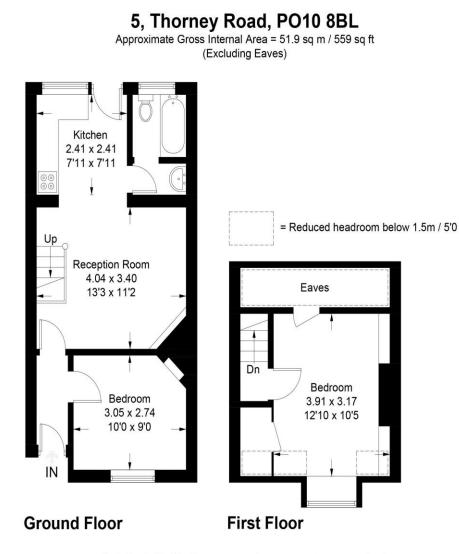

## Accommodation

#### Ground Floor

- Hallway
- Reception Room/Downstairs Bedroom
- Sitting Room
- Kitchen
- Downstairs Bathroom

#### First Floor

- Upstairs Bedroom
- Wardrobe
- Storage Eaves
- Views out to the Marina

Illustration for identification purposes only, measurements are approximate, not to scale. floorplansUsketch.com © (ID893887)

<sup>1</sup>MPORTANT NOTICE Borland & Borland gives notice that: 1. These particulars do not constitute an offer or contract or part thereof. 2. All descriptions, photographs and plans are for guidance only and should not be relied upon as statements or representations of fact. All measu rements are approximate and not necessarily to scale. Any prospective purchaser must satisfy themselves of the correctness of the information with the particulars by inspection or otherwise. 3. Borland & Borland does not have any authority to give any representations or warranties whatsoever in relation to this property (including but not limited to planning/building regulations), nor can it enter into any contract on behalf of the Vendor. 4. Borland & Borland does not accept responsibility for any expenses incurred by prospective purchasers in inspecting properties which have been sold, let or withdrawn. 5. If there is anything of particular importance to you, please contact this office and Borland & Borland will try to have the information checked for you.